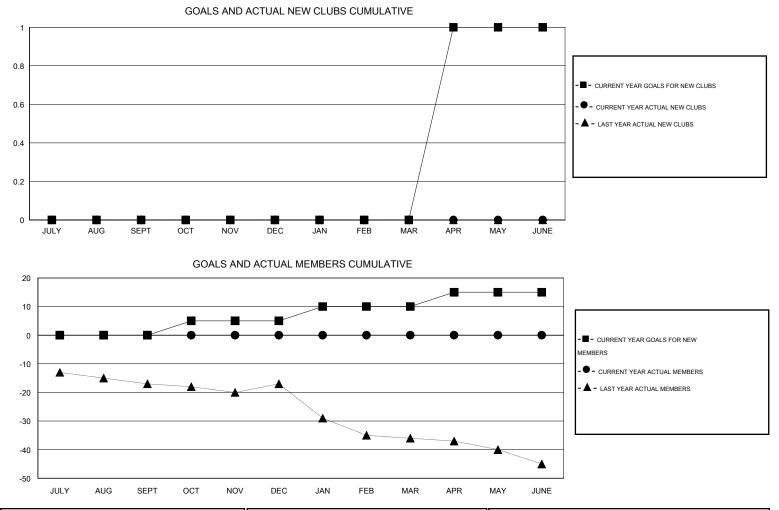

## GMT: Kenneth Schwols

| LOCATION NEW MEXICO |
|---------------------|
|---------------------|

GMT CA 1

|                              |                  | Clubs     |                  |                  |                              |                    | Members                             |                    |                  |
|------------------------------|------------------|-----------|------------------|------------------|------------------------------|--------------------|-------------------------------------|--------------------|------------------|
| RESULTS FOR 2016-2017        |                  |           |                  |                  | RESULTS FOR 2016-2017        |                    |                                     |                    |                  |
| QUARTER                      | NEW CLUB<br>GOAL | NEW CLUBS | DROPPED<br>CLUBS | NET<br>GAIN/LOSS | QUARTER                      | NEW MEMBER<br>GOAL | CHARTER AND<br>NEW MEMBERS<br>ADDED | DROPPED<br>MEMBERS | NET<br>GAIN/LOSS |
| JULY/AUG/SEPT<br>OCT/NOV/DEC | 0<br>0           | 0<br>0    | 0<br>0           | 0<br>0           | JULY/AUG/SEPT<br>OCT/NOV/DEC | 0<br>5             | 0<br>0                              | 0<br>0             | 0<br>0           |
| JAN/FEB/MAR<br>APR/MAY/JUNE  | 0<br>1           | 0<br>0    | 0<br>0           | 0<br>0           | JAN/FEB/MAR<br>APR/MAY/JUNE  | 5<br>5             | 0<br>0                              | 0<br>0             | 0<br>0           |